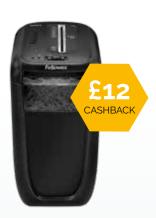

### 100 sheet capacity, 10 manual Mini-Cut (4x10mm DIN P-4)

Personal use, 1 user 16 mins run time 23 litre pull out bin Also shreds:

Simply order your Fellowes shredder today and go to www.fellowes-promotion.com to claim your cash back.