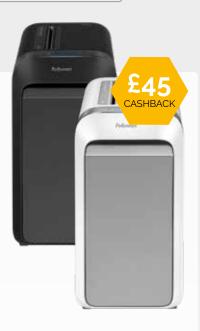

# POWERSHRED® 99Ci

4691101

### 18 sheet capacity Cross-Cut (4x38mm DIN P-4)

Small office use, 3-5 users 30 mins run time 34 litre pull out bin Also shreds:

CASHBACK

4629301