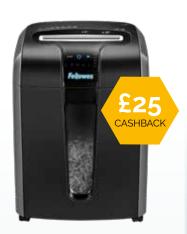

## POWERSHRED® 60Cs

4606201

### 10 sheet capacity Cross-Cut (4x40mm DIN P-4)

Personal use, 1 user 6 mins run time 22 litre pull out bin Also shreds: