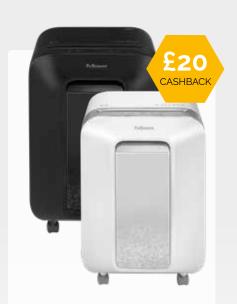

# POWERSHRED® LX201

Black: 5160001 / White: 5160101

12 sheet capacity Micro-Cut (2x12mm DIN P-5)

> Personal use, 1 user 10 mins run time 22 litre pull out bin Also shreds: