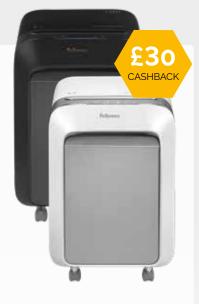

# POWERSHRED® LX211

Black: 5050201 / White: 5050301

15 sheet capacity Micro-Cut (2x12mm DIN P-5)

Deskside use, 1 -3 users 20 mins run time 23 litre pull out bin Also shreds: