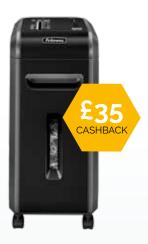

# POWERSHRED® 99Ci

4691101

### 18 sheet capacity Cross-Cut (4x38mm DIN P-4)

Small office use, 3-5 users 30 mins run time 34 litre pull out bin Also shreds:

CASHBACK

4629301